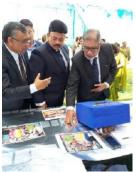

## **Brief Report**

Integral University Social Service Committee organized a Donation Drive in collaboration with Nawazish and Shifa social clubs under the guidance of Faculty Coordinator Mrs. Nashra Javed, for helping unprivileged of Lucknow city. During Integral University Annual Fest (Fiesta) every year we team up with students and faculty members as volunteers for various donations. This Fiesta 2019 the following activities were undertaken, like collection of funds, clothes, story books, activity books, blankets, etc donating to the "I Support Foundation" which provides a daycare facility for Autism Spectrum Disorder, Cerebral Palsy, Mental Retardation and other multiple disabilities.